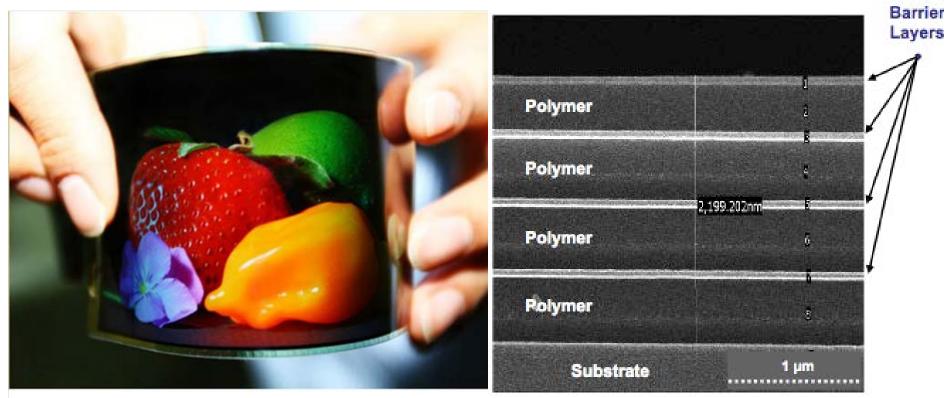

### Barrier coatings for Organics

Samsung Mobile Display 4.5-inch prototype flexible AMOLED display. (Photo: Samsung Mobile Display)

Courtesy of